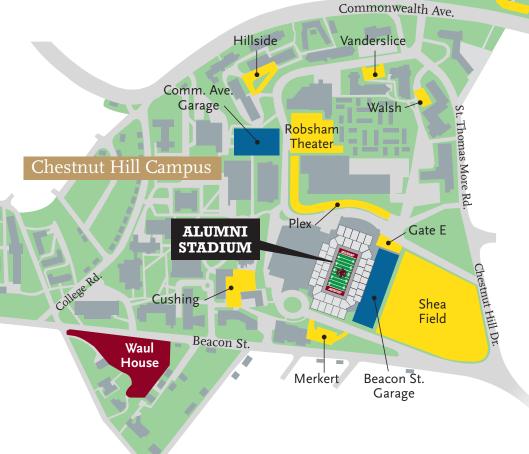

## **KEY**

RESERVED PARKING, full tailgating privileges

NON-RESERVED PARKING, tailgating with no grills or open flame, vehicle height restrictions

NON-RESERVED PARKING, no tailgating

## ANTICIPATED DONATION MINIMUMS

Brighton Campus

Upper

Brighton

Lower Brighton

| FULL RATE GOLD RATE | LOT               |
|---------------------|-------------------|
| \$1,500+ / \$750+   | Comm. Ave. Garage |
| \$2,500+ / \$1,250+ | Beacon St. Garage |
| \$2,500+ / \$1,250+ | Upper Brighton    |
| \$5,000+ / \$2,500+ | Shea Field        |