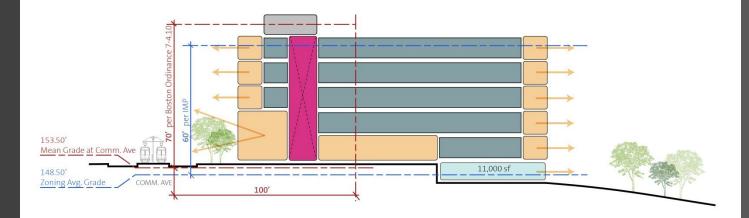

6 BED

6 BED

6 BED RA

4 BED

STUDY

<del>/</del> 60' <del>/</del>

First Floor

Building Configuration Opportunities

Ancillary Student Life Program 60' 11,000 sf

Discussion