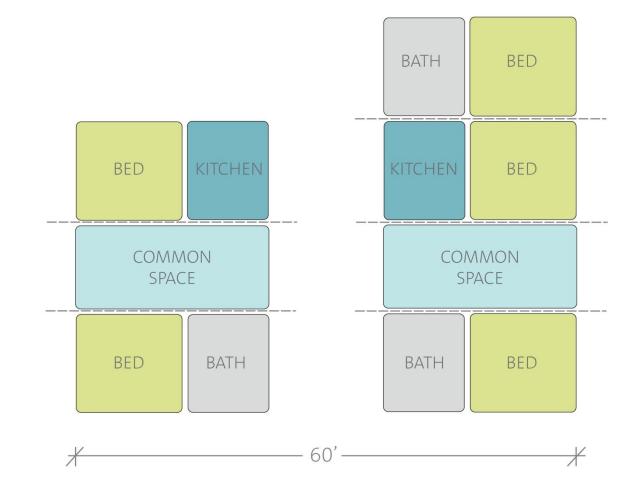

#### Alternate Program Elements Explored

- Campus Police
- Health Services

Residential
Unit Style &
Arrangement

4 BED APARTMENT

6 BED APARTMENT

4 BED

6 BED

4 BED

6 BED

6 BED

6 BED RA

4 BED

STUDY

<del>/</del> 60' <del>/</del>

First Floor

Building Configuration Opportunities