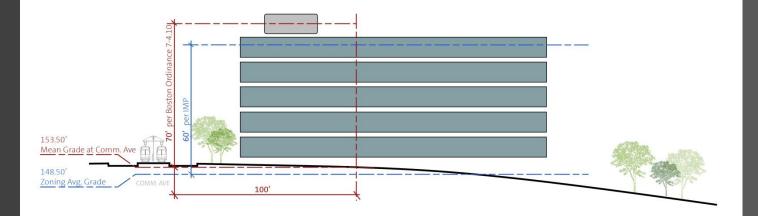

#### Project Constraints

- Mature landscape
- Height limitations
- Site topography
- Operations