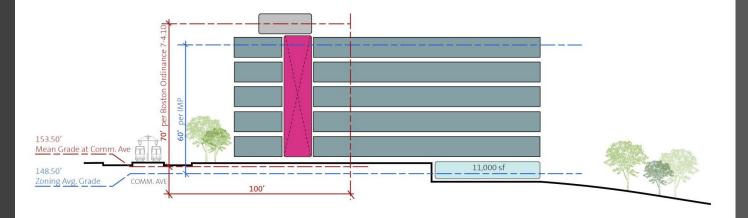

6 BED

6 BED

6 BED RA

4 BED

STUDY

<del>/</del> 60' <del>/</del>

First Floor

Building Configuration Opportunities

Ancillary Student Life Program 60' 11,000 sf

Discussion