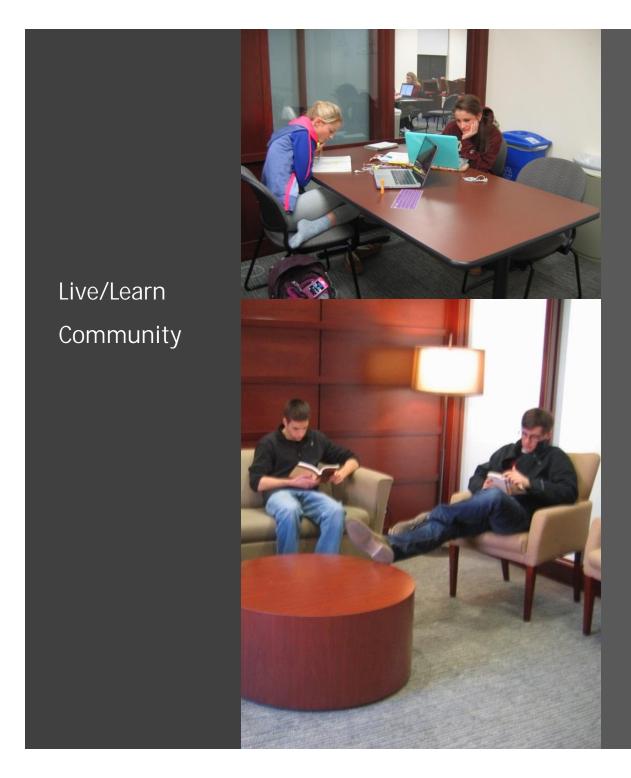

## Live / Learn Program

- Entry Lobby 2 entries
- Lobby Lounge
- Common Room
- Seminar Room
- Quiet Room
- Music Practice Rooms
- 2 Adult Apartments
- 1 large Floor Lounge per floor
- 3 Study Lounges per floor