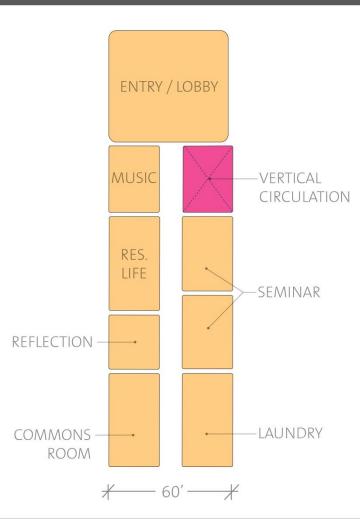

## Live / Learn Program

- Entry Lobby 2 entries
- Lobby Lounge
- Common Room
- Seminar Room
- Quiet Room
- Music Practice Rooms
- 2 Adult Apartments
- 1 large Floor Lounge per floor
- 3 Study Lounges per floor

Ancillary Student Life Program 60' 11,000 sf

Discussion