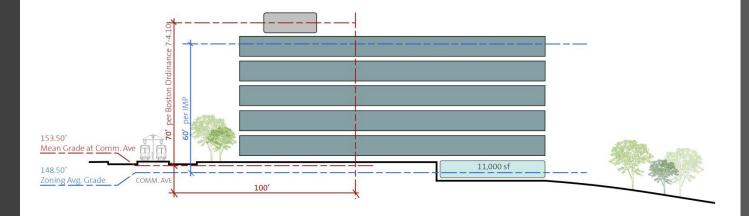

of housing from traditional dorm-style to apartments
- Housing and programs that form good student behavior habits



## Live / Learn Program

- Entry Lobby 2 entries
- Lobby Lounge
- Common Room
- Seminar Room
- Quiet Room
- Music Practice Rooms
- 2 Adult Apartments
- 1 large Floor Lounge per floor
- 3 Study Lounges per floor



## Program Summary:

#### Approved IMP Program Elements

- 470 Beds
- Common Spaces
- Resident Director Apartment
- Retail
- Underground Parking
- Open Space

#### Alternate Program Elements Explored

- Campus Police
- Health Services

Residential
Unit Style &
Arrangement





4 BED APARTMENT

6 BED APARTMENT



4 BED

6 BED

4 BED

6 BED

6 BED

6 BED RA

4 BED

STUDY

<del>/</del> 60' <del>/</del>





First Floor

Building Configuration Opportunities















Ancillary Student Life Program 60' 11,000 sf



Discussion