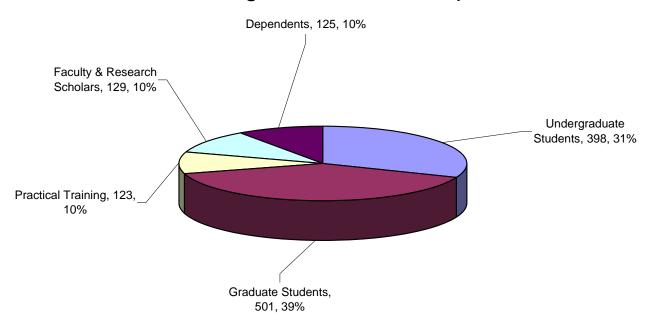

### Boston College International Population 2008-2009

| Undergraduate Students      | 398  |
|-----------------------------|------|
| Graduate Students           | 501  |
| Total Enrolled Students     | 899  |
| Practical Training          | 123  |
| Faculty & Research Scholars | 129  |
| Dependents                  | 125  |
| Grand Total                 | 1276 |