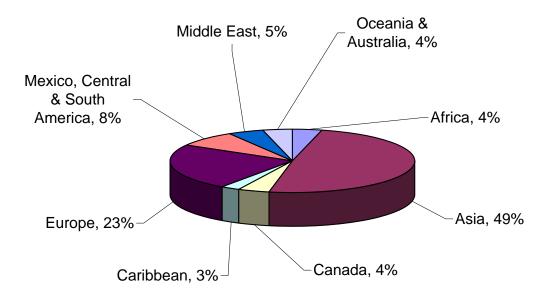

### Boston College International Population

| Region                          | Under -<br>graduate<br>Students | Graduate<br>Students | Practical<br>Training | Faculty&<br>Scholars | Dependents | Total | Total in<br>Percentage |
|---------------------------------|---------------------------------|----------------------|-----------------------|----------------------|------------|-------|------------------------|
| Africa                          | 4                               | 31                   | 5                     | 5                    | 6          | 51    | 4%                     |
| Asia                            | 133                             | 278                  | 78                    | 50                   | 84         | 623   | 49%                    |
| Canada                          | 20                              | 26                   | 4                     | 5                    | 3          | 58    | 4%                     |
| Caribbean                       | 18                              | 11                   | 5                     | 0                    | 0          | 34    | 3%                     |
| Europe                          | 124                             | 82                   | 15                    | 59                   | 19         | 299   | 23%                    |
| Mexico, Central & South America | 43                              | 37                   | 10                    | 3                    | 7          | 100   | 8%                     |
| Middle East                     | 16                              | 30                   | 5                     | 4                    | 5          | 60    | 5%                     |
| Oceania & Australia             | 40                              | 6                    | 1                     | 3                    | 1          | 51    | 4%                     |
| Grand Total                     | 398                             | 501                  | 123                   | 129                  | 125        | 1276  |                        |

### International Population by Region

398