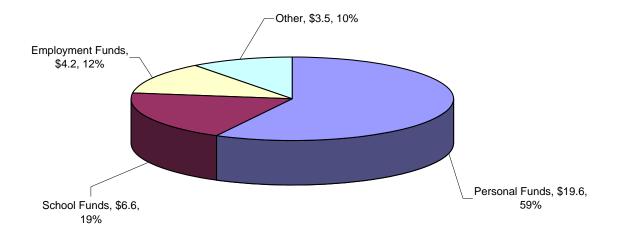

### Boston College Undergraduate and Graduate International Students' Source of Funds 2008-2009

| Source of                     | Undergraduate | Graduate |          |
|-------------------------------|---------------|----------|----------|
| Funds Type                    | Students      | Students | Total    |
| Personal Funds                | \$12.6 M      | \$7.0 M  | \$19.6 M |
| School Funds 1                | \$0.8 M       | \$5.8 M  | \$6.6 M  |
| Employment Funds <sup>2</sup> | N/A           | \$4.2 M  | \$4.2 M  |
| Other <sup>3</sup>            | \$158,554     | \$3.3 M  | \$3.5 M  |

Grand Total <sup>4</sup> \$33.90 M

### Boston College Undergraduate and Graduate International Students' Source of Funds

#### footnotes:

- 1. Tuition Remission, Dean's Scholarships, Merit Scholarships, Athletic Scholarships, and Fellowships.
- 2. Stipends and Assistantships.
- 3. Family Contributions, Home Government, and Religious Organizations.
- 4. Exchange Students do not pay tuition.