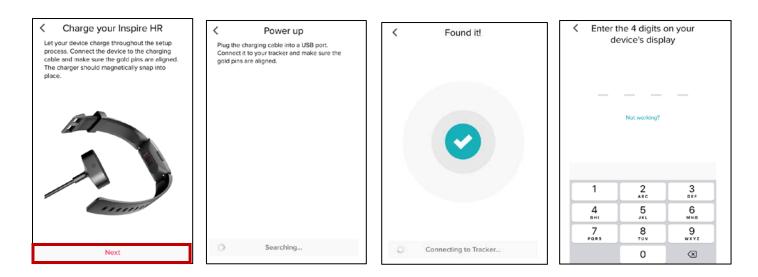

• Follow the instructions and click "**Next**" until the Power Up Searching screen appears at which time your device is successfully connected to your Fitbit App. Enter the 4 digits on your device's display to complete the pairing.