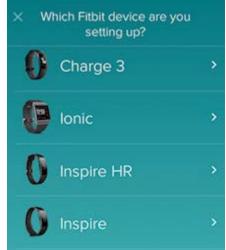

**Need Help?** Please contact Harvard Pilgrim's Wellness Services, if you need assistance, Monday – Friday, 9am – 5pm at **877.594.7183** or by email at **HPWellness@harvardpilgrim.org**. • Click on "Set Up a Device" and select your device from the list.