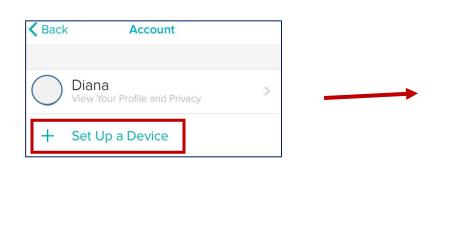

| 101                |                     |            |
|--------------------|---------------------|------------|
| Back               | Account             |            |
| Diana<br>View Your | Profile and Privacy | >          |
| Flex Synced 6/2    | 25/17, 1:40 AM      | <b>_</b> > |
| + Set Up a         | a Device            |            |
|                    |                     |            |
| S                  | hop Fitbit 📜        |            |
|                    |                     |            |
|                    |                     |            |

**Need Help?** Please contact Harvard Pilgrim's Wellness Services, if you need assistance, Monday – Friday, 9am – 5pm at **877.594.7183** or by email at **HPWellness@harvardpilgrim.org**. • Click on "Set Up a Device" and select your device from the list.