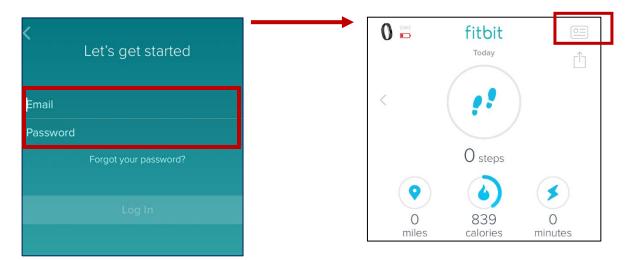

## Pair NEW device through the Fitbit App

• Log into your Fitbit App. Once logged in, click the identity card on the top right corner.

• Account information will appear. Select the existing device, scroll down and click "Remove this Flex"