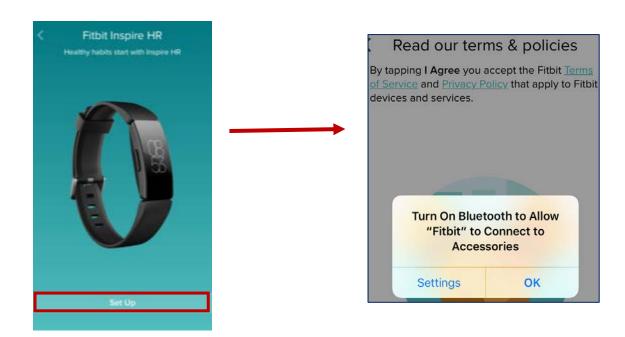

• Once you select your device, click on "Set Up." If your Bluetooth is turned off, you will be prompted to turn it on in order to sync your device.

**Need Help?** Please contact Harvard Pilgrim's Wellness Services, if you need assistance, Monday – Friday, 9am – 5pm at **877.594.7183** or by email at **HPWellness@harvardpilgrim.org**. • Review the Terms and Policies and click "I Agree" to start the pairing process your new Fitbit.