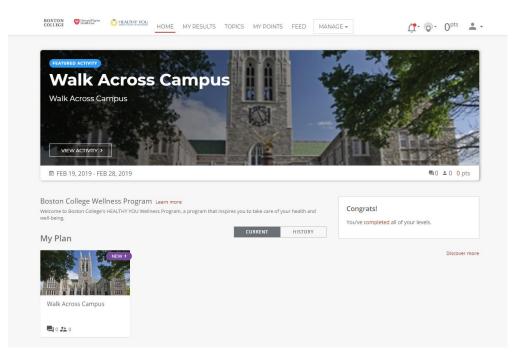

Page 7 of 8

Wellness Accounts 2/11/2019

• Participants will see the BC page with the tiles and descriptions. (Please note: This is an example of a home page. Your Live Wellness Home page will display your employer's logo and will reflect your specific program and tiles.)