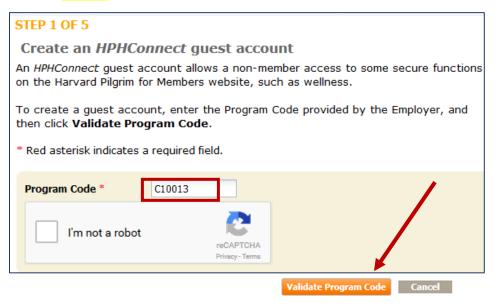

## **Creating a Guest Account**

Follow these instructions to create a guest *HPHConnect* account (if you are not currently a Harvard Pilgrim member through Boston College).

1. Enter code "C10013", check the box next to I'm not a robot, click Validate Program Code