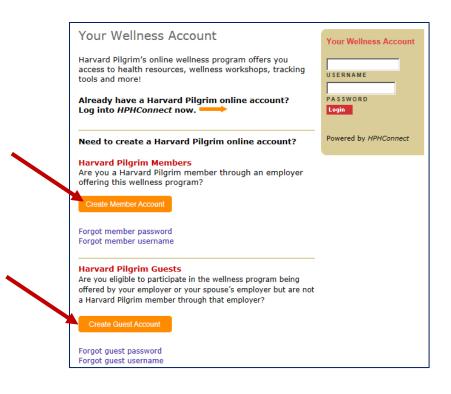

| Your Wellness Account                                                                                                               | Your Wellness Account |  |
|-------------------------------------------------------------------------------------------------------------------------------------|-----------------------|--|
| Harvard Pilgrim's online wellness program offers you<br>access to health resources, wellness workshops, tracking<br>tools and more! | U SERNAME             |  |
| Already have a Harvard Pilgrim online account?<br>Log into HPHConnect now.                                                          | P A S SWORD<br>Login  |  |
| Need to create a Harvard Pilgrim online account?                                                                                    | Powered by HPHConnect |  |
| Harvard Pilgrim Members<br>Are you a Harvard Pilgrim member through an employer<br>offering this wellness program?                  |                       |  |
| Create Member Account                                                                                                               |                       |  |
| Forgot member password<br>Forgot member username                                                                                    |                       |  |

#### Need to create a Harvard Pilgrim online account?

- 1. Visit <u>www.harvardpilgrim.org/wellnessaccount</u> and determine which scenario applies to you:
  - **a.** Are you a Harvard Pilgrim member through Boston College? If so, click **Create Member Account** and proceed to the next page to follow instructions.

#### OR

**b.** Are you eligible to participate in the wellness program being offered by Boston College – but NOT a Harvard Pilgrim member through Boston College? If so, click **Create Guest Account** (scroll to page 4 for instructions on how to create your guest account).