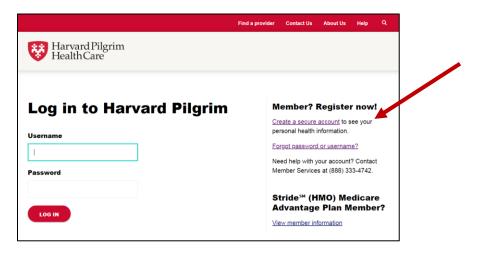

### Already have a Harvard Pilgrim online account?

- 1. Visit <u>www.harvardpilgrim.org/wellnessaccount</u> and either:
  - a. Log in with your Harvard Pilgrim secure account username and password, or
  - b. Click Forgot member password or username to reset

# Creating a Member Account\*

\*If creating a Guest Account proceed to page 4

1. Click Create a secure account

2. To identify yourself, select either the last four digits of your Social Security Number (SSN) or your Harvard Pilgrim Member ID (from your Member ID card).