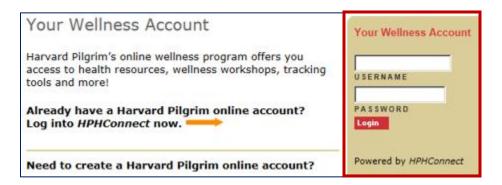

### Already have a Harvard Pilgrim online account?

- 1. Visit <u>www.harvardpilgrim.org/wellnessaccount</u> and either:
  - a. Log in with your Harvard Pilgrim secure account username and password, or
  - b. Click Forgot member password or username to reset

#### Need to create a Harvard Pilgrim online account?

- 1. Visit <u>www.harvardpilgrim.org/wellnessaccount</u> and determine which scenario applies to you:
  - **a.** Are you a Harvard Pilgrim member through Boston College? If so, click **Create Member Account** and proceed to the next page to follow instructions.

#### OR

**b.** Are you eligible to participate in the wellness program being offered by Boston College – but NOT a Harvard Pilgrim member through Boston College? If so, click **Create Guest Account** (scroll to page 4 for instructions on how to create your guest account).