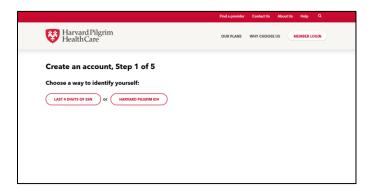

# Creating a Member Account\*

\*If creating a Guest Account proceed to page 4

1. Click Create a secure account

2. To identify yourself, select either the last four digits of your Social Security Number (SSN) or your Harvard Pilgrim Member ID (from your Member ID card).