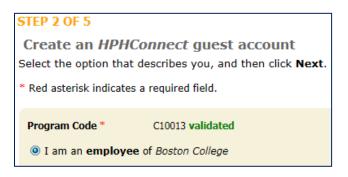

## **Creating a Guest Account**

Follow these instructions to create a guest *HPHConnect* account (if you are not currently a Harvard Pilgrim member through Boston College).

1. Enter code "C10013", check the box next to I'm not a robot, click Validate Program Code

2. Select I am an employee and click Next

3. Fill out your personal information and click **Next**.

Page 4 of 8

4. Fill out *HPHConnect* guest account information and click **Next**.

|  | STEP 4 OF 5                                          |                     |  |  |
|--|------------------------------------------------------|---------------------|--|--|
|  | Create an HPHCor                                     | nnect guest account |  |  |
|  | Enter your contact information, and then click Next. |                     |  |  |
|  | * Red asterisk indicates a required field.           |                     |  |  |
|  |                                                      |                     |  |  |
|  | Address *                                            |                     |  |  |
|  |                                                      |                     |  |  |
|  | City *                                               |                     |  |  |
|  | State *                                              | Select a State      |  |  |
|  | ZIP Code *                                           |                     |  |  |
|  |                                                      |                     |  |  |
|  | At least one primary phone number is required.*      |                     |  |  |
|  | Home Phone                                           | 9999999999          |  |  |
|  | Work Phone                                           | 9999999999          |  |  |
|  | Mobile Phone                                         | 9999999999          |  |  |
|  |                                                      |                     |  |  |