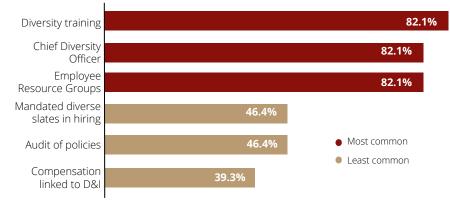

## Are leaders taking action?

# **96%** of respondents' organization had taken action by implementing *at least one* policy or support dedicated to DE&I

#### The most and least commonly implemented policies and supports