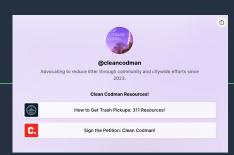

#### LINKTREE

Other ways to involve citizens include giving them access to

## ADOPT A BLOCK

Residents claim their street under Adopt=A-Block, pledging to maintain cleanliness through regular clean up

For more details, you may visit linktr.ee/cleancodman