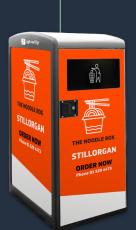

## BIG BELLY BINS

These bins have proven to increase the amount of trash that ends up in cans and decrease trash on the street.