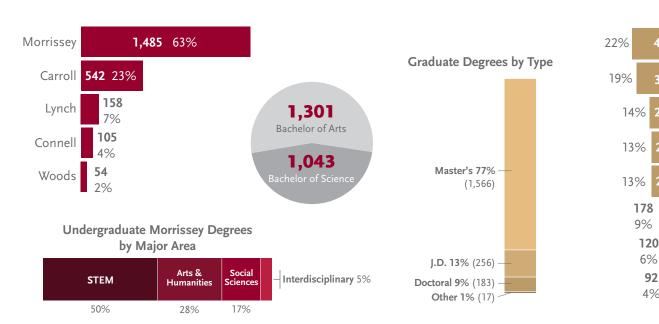

#### DEGREES AWARDED AUGUST 2021 - MAY 2022

2,344

Total Undergraduate Degrees

Total Degrees Awarded

2,022

Total Graduate Degrees

Carroll

Lynch

BC Law

Woods

**BCSSW** 

Morrissey

Connell

STM

385

278

266

257

92

4%