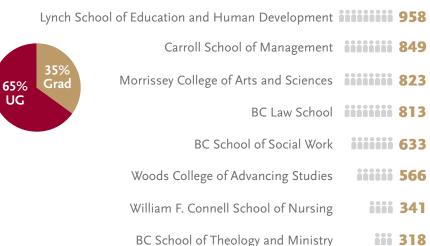

Carroll School of Management

**2,352** 

Lynch School of Education and Human Development

William F. Connell School of Nursing

418

Woods College of Advancing Studies

**341** 

Note: Graduate students enrolled in multiple schools are included in the enrollment counts of each of the schools in which they are enrolled. Total Graduate enrollment is a headcount of individual graduate students; because students enrolled in multiple graduate schools are counted only once in the total, the total number may be less than the sum of the schools' enrollment.

#### DEGREES AWARDED AUGUST 2021 - MAY 2022

2,344

Total Undergraduate Degrees

Total Degrees Awarded

2,022

Total Graduate Degrees

Carroll

Lynch

BC Law

Woods

**BCSSW** 

Morrissey

Connell

STM

385

278

266

257

92

4%