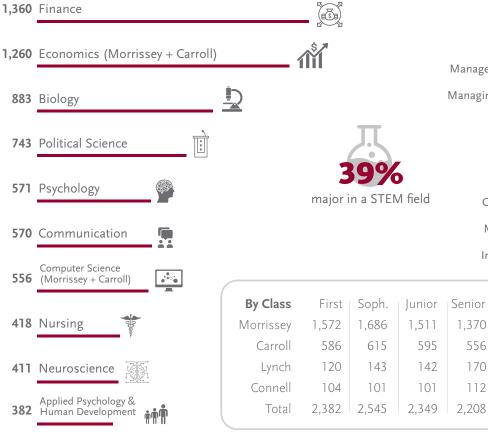

## Top 10 Majors by Enrollment

## Top 10 Minors by Enrollment

| F.C.C                    |         |                            |        |   |  |  |
|--------------------------|---------|----------------------------|--------|---|--|--|
| 566                      | nance _ | Finar                      |        |   |  |  |
| 258                      | eting _ | Mar                        |        |   |  |  |
| 257                      | rship _ | Management & Leadership    |        |   |  |  |
| 170                      | npact   | Managing for Social Impact |        |   |  |  |
| 148                      | ience 🗕 | Computer Science           |        |   |  |  |
| 146                      | ophy _  | Philosophy                 |        |   |  |  |
| 120                      | story _ | History .                  |        |   |  |  |
| 106                      | ealth   | Global Public Health       |        |   |  |  |
| 105                      | nities  | Medical Humanities         |        |   |  |  |
| International Studies 92 |         |                            |        |   |  |  |
|                          |         |                            |        |   |  |  |
| ST.                      |         | Total                      | Senior | r |  |  |
|                          |         | 6,139                      | 1,370  | 1 |  |  |
| 42 W                     |         | 2,352                      | 556    | 5 |  |  |
| 462                      |         | 575                        | 170    | 2 |  |  |
|                          |         |                            |        |   |  |  |