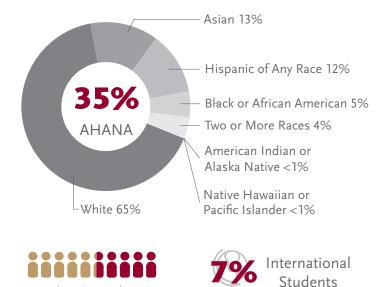

## US Race/Ethnicity

Female 53%

Total Undergraduate Day Students

| US States & Regions       |               |  |
|---------------------------|---------------|--|
| Top 5 Feeder States By US | S Region      |  |
| Massachusetts 2,183       | Northeast 60% |  |
| New York 1,288            | South 13%     |  |
| New Jersey 869            | West 11%      |  |
| California 665            | Midwest 8%    |  |
| Connecticut 600           |               |  |
|                           |               |  |