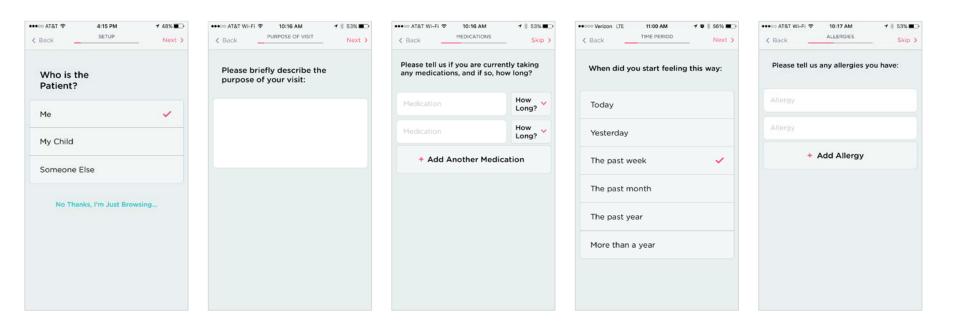

## **Member Experience Overview**

#### How it works

#### Works on any tablet, smartphone, or computer on demand or schedule in the future.

#### Registration is quick and easy

| ・・・・ AT&T M-Cell や |                    | 7 52% 🔳 🗆 |
|--------------------|--------------------|-----------|
| < Back Cri         | eate Account       |           |
| Dr                 |                    | R         |
|                    | ON DEMAN           | VD.       |
|                    |                    |           |
| Date of Birth      |                    |           |
| Password           |                    |           |
|                    |                    |           |
| Lage               | ee to Doctor On D  | emand's   |
|                    | s of Use & Informe |           |
|                    |                    |           |
|                    |                    |           |
|                    |                    |           |
|                    |                    |           |

| K Basic Info N   Please tell us some basic info to complete your profile:    First Name    Last Name    Phone Number Mobile | Next  |
|-----------------------------------------------------------------------------------------------------------------------------|-------|
| complete your profile:<br>First Name<br>Last Name                                                                           |       |
| Last Name                                                                                                                   |       |
|                                                                                                                             |       |
| Phone Number Mobile                                                                                                         |       |
|                                                                                                                             | ile 🗸 |
| Female Male Other                                                                                                           | her   |
| EXPAN                                                                                                                       | AND N |

## Real time eligibility verification

#### Real-time eligibility checks and claims submission

| ●●●○○ AT&T WI-FI        |                                                   | ≠ 67% ■_> | < Bac           |
|-------------------------|---------------------------------------------------|-----------|-----------------|
|                         | Health Insurance                                  | Skip 🔰    | < 1             |
| Would you<br>insurance? | ı like to add your                                | health    | Se              |
|                         | Demand works wi<br>rance plans to helj<br>Visits. |           | Ae<br>All<br>An |
|                         | Yes                                               |           | An              |
|                         | No                                                |           | An              |
|                         |                                                   |           | Au              |
|                         |                                                   |           | Blu             |

#### Answer a few pre-call questions

1 🕺 52% 🔳 🔿

Skip )

## Additional Symptoms and Medical Conditions

| ● AT&T Wi-Fi                                           | AT&T WI-FI  10:24 AM AM Conditions Add MEDICAL CONDITIONS                        |
|--------------------------------------------------------|----------------------------------------------------------------------------------|
| o you have any of these symptoms?<br>p all that apply. | Please let us know if you have any<br>medical conditions.<br>Tap all that apply. |
| RAL SYMPTOMS                                           | CONDITIONS                                                                       |
|                                                        | Cancer                                                                           |
| nt loss/gain                                           | Diabetes                                                                         |
| ulty sleeping                                          | Heart disease                                                                    |
| f Appetite                                             | Stroke                                                                           |
| anges                                                  | High blood pressure                                                              |
| /weakness                                              | High cholesterol                                                                 |
| n travel (past month)                                  | Asthma/COPD                                                                      |
| ized (past six months)                                 | Depression                                                                       |
| /NECK                                                  | Arthritis                                                                        |
| che                                                    | Abnormal thyroid                                                                 |
| lightheaded                                            |                                                                                  |