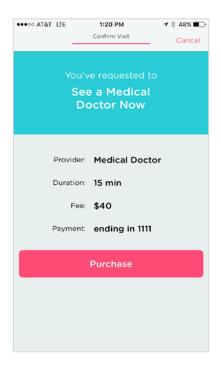

## **Confirm Pharmacy and Payment**

| ••000 AT&T 🗢 | 4:01 PM           |             |
|--------------|-------------------|-------------|
| < Back       | Select Pharmacy   | Skip 🕽      |
|              | Search Near Me    |             |
| o            | R SEARCH MANUALLY | 1           |
| Q Zip Co     | de (optional)     |             |
| Q Name       | (optional)        |             |
| Q Phone      | Number (optional) |             |
|              | SHOW              | / FILTERS 💙 |
|              |                   |             |
|              |                   |             |
|              |                   |             |
|              |                   |             |

| ◆ Back   | 9:38 AM<br>Payment Method | ✓ 91% ■<br>Next > |
|----------|---------------------------|-------------------|
|          | o Scan Card               |                   |
|          | or                        |                   |
| Card Num | ber                       |                   |
| Mo / Yr  |                           | cvv               |
| Zip Code |                           |                   |
|          |                           |                   |
|          |                           |                   |
|          |                           |                   |
|          |                           |                   |
|          |                           |                   |