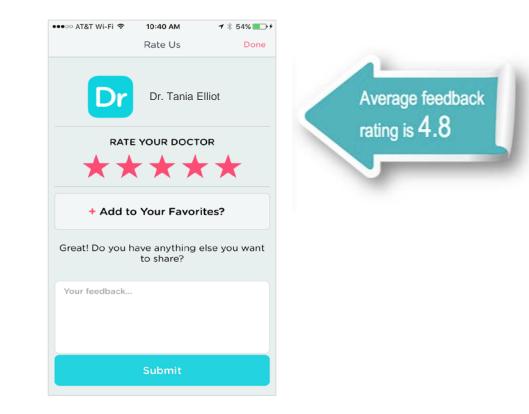

| cvv               |
| Zip Code |                           |                   |
|          |                           |                   |
|          |                           |                   |
|          |                           |                   |
|          |                           |                   |
|          |                           |                   |







## During the call







#### Send a high resolution photo

(if necessary)









# When appropriate, medication is prescribed

- Short term medications and refills
  - Antibiotics
  - Antivirals
  - Allergy Medicine
  - Skin creams
- Refills
  - For diabetes, hypertension, birth control, etc.
- OTC advice
- No controlled substances (Schedule I-IV)







## Rate the provider







# Continuity of Care

- Email Follow up
- In-app follow-up instructions
- If necessary, telephone follow up

| < Back | My Favorite Providers                             |
|--------|---------------------------------------------------|
| T      | Dr. James Thurbenstein                            |
| •      | Dr. Priya<br>Mainker-Patterson<br>Family Medicine |
| 9      | Sara Shukovsky<br>Psychologist, PhD               |