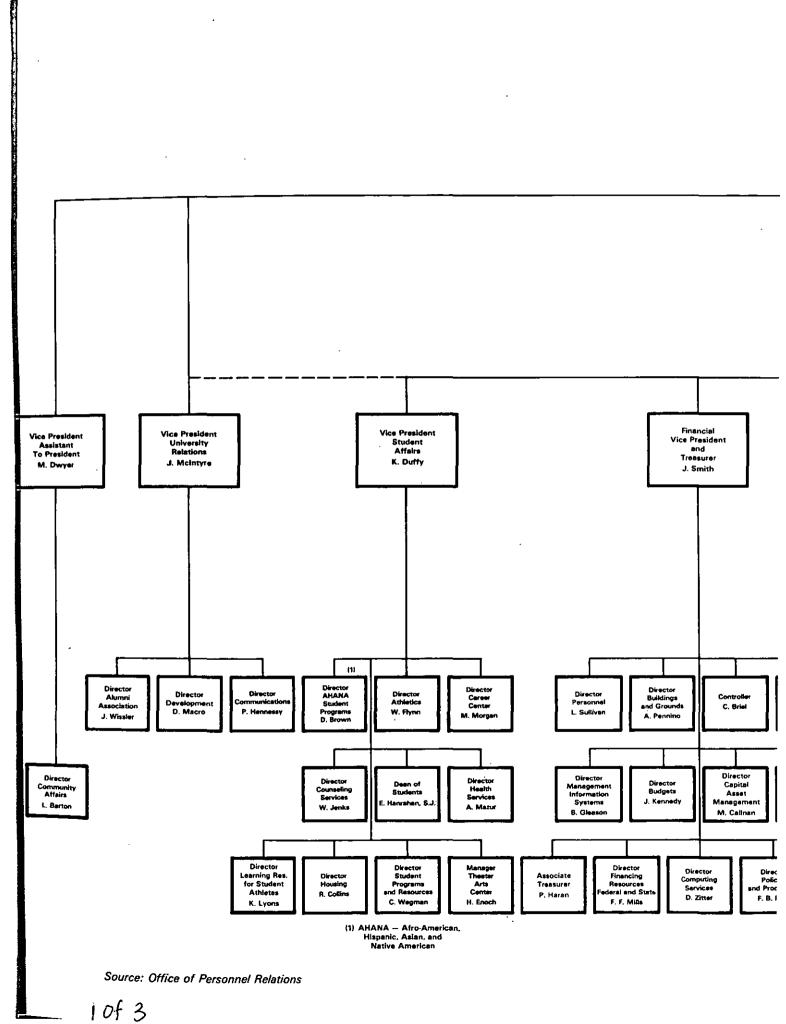

| S. Joseph Loscocco       | 1972-77               | Vincent C. Ziegler                    | 1972-78  |

Source: President's Office







### BOARD OF TRUSTEE MEMBERSHIPT 1984-85

Geoffrey T. Boisi, '69 General Partner Goldman Sachs & Company

Milton C. Borenstein, '35 Attorney

William L. Brown
Chairman of the Board
First National Bank of Boston

Wayne A. Budd, '63

President

Budd, Wiley & Richlin, P.C.

Raymond J. Callahan, S.J., M.A. '64 B.D. '69 President Boston College High School

Donald R. Campion, S.J. Spiritual Director Fordham University

John M. Cataldo, '44

President

National Freight Traffic Service

James F. Cleary, '50

Managing Director

Blyth Eastman Paine Webber, Inc.

\*William F. Connell, '59 Chairman and Chief Executive Officer Ogden Services Corporation

\*John M. Connors, Jr., '63

President

Hill, Holliday, Connors, Cosmopulos, Inc.

John F. Cunningham, '64

President and Chief Operating Offic