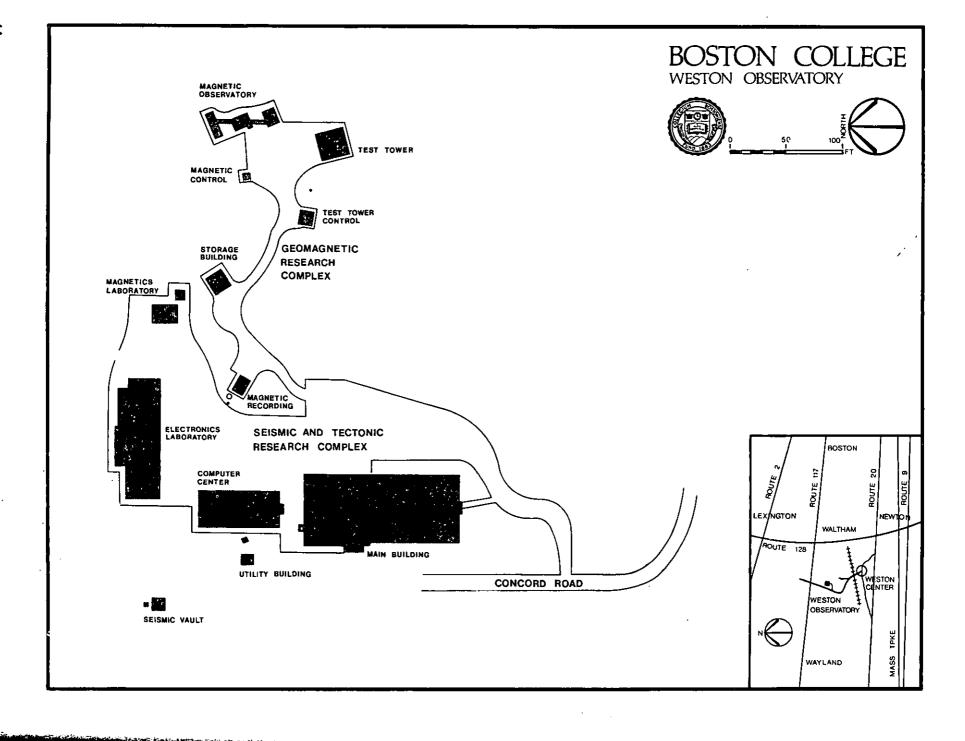

Though incorporated as a University since its beginning, it was not until its second half-century that Boston College began to fill out the dimensions of its University charter. The Summer Session was inaugurated in 1924; the Graduate School of Arts and Sciences in 1925; the Law School, 1929; the Evening College, 1929; the Graduate School of Social Work, 1936; the College of Business Administration, 1938. The latter, along with its Graduate School established in 1957, is now known as the School of Management. The Schools of Nursing and Education were founded in 1947 and 1952, respectively. Weston Observatory, founded in 1928, was accepted as a Department of Boston College in 1947, offering courses in geophysics and geology to graduate students.