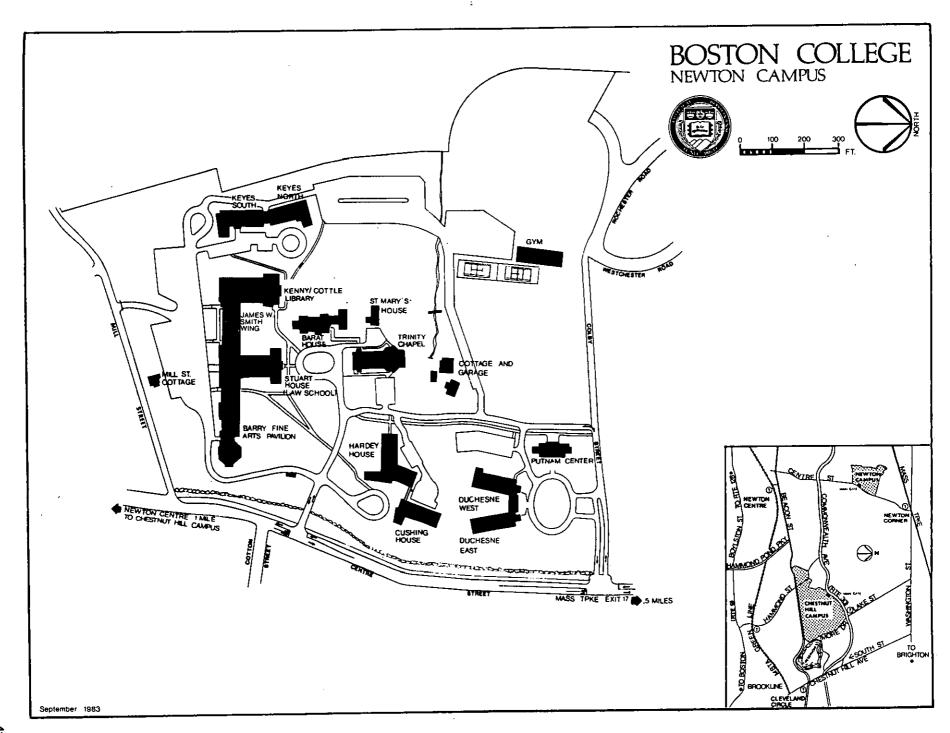

Later purchases doubled the size of the property, with the addition of the upper campus in 1941, and the lower campus with the purchase of the Lawrence Basin and adjoining land in 1949. In 1974 Boston College acquired Newton College of the Sacred Heart, a mile-and-a-half from the main campus. With fifteen hand-some Georgian buildings standing in a park-like estate of forty acres, it is now the site of the Boston College Law School, as well as several academic departments, and dormitories housing over 800 freshmen and sophomores.