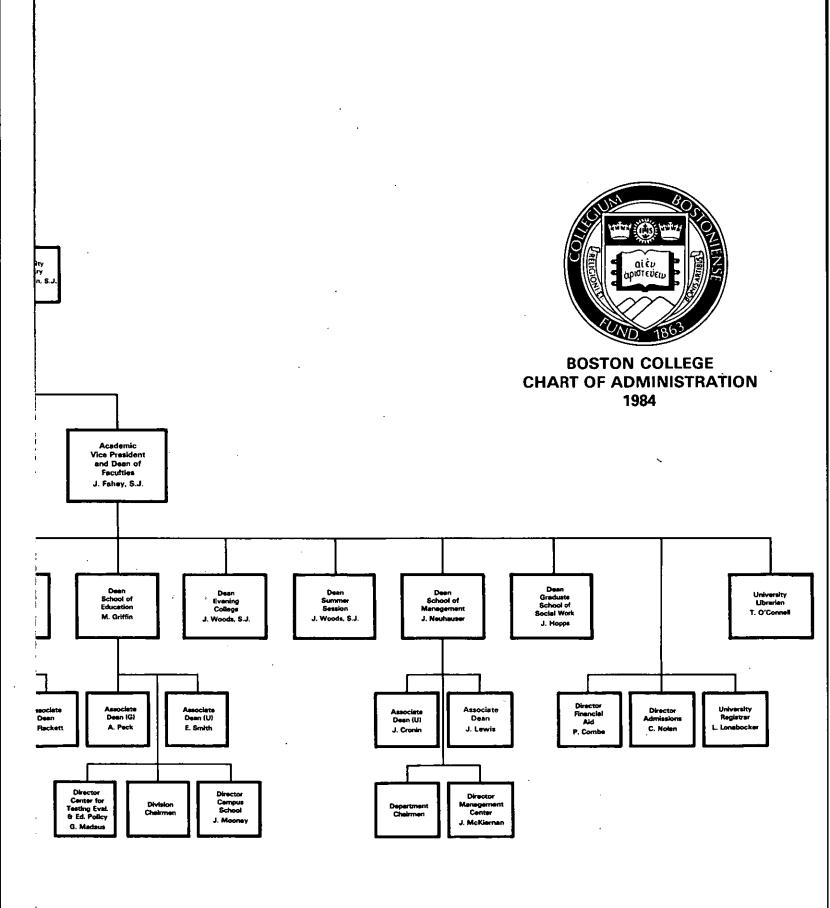

| S. Joseph Loscocco       | 1972-77               | Vincent C. Ziegler                    | 1972-78  |

Source: President's Office







### BOARD OF TRUSTEE MEMBERSHIPT 1984-85

Geoffrey T. Boisi, '69 General Partner Goldman Sachs & Company

Milton C. Borenstein, '35 Attorney

William L. Brown
Chairman of the Board
First National Bank of Boston

Wayne A. Budd, '63

President

Budd, Wiley & Richlin, P.C.

Raymond J. Callahan, S.J., M.A. '64 B.D. '69 President Boston College High School

Donald R. Campion, S.J. Spiritual Director Fordham University

John M. Cataldo, '44

President

National Freight Traffic Service

James F. Cleary, '50

Managing Director

Blyth Eastman Paine Webber, Inc.

\*William F. Connell, '59 Chairman and Chief Executive Officer Ogden Services Corporation

\*John M. Connors, Jr., '63

President

Hill, Holliday, Connors, Cosmopulos, Inc.

John F. Cunningham, '64

President and Chief Operating Officer
W