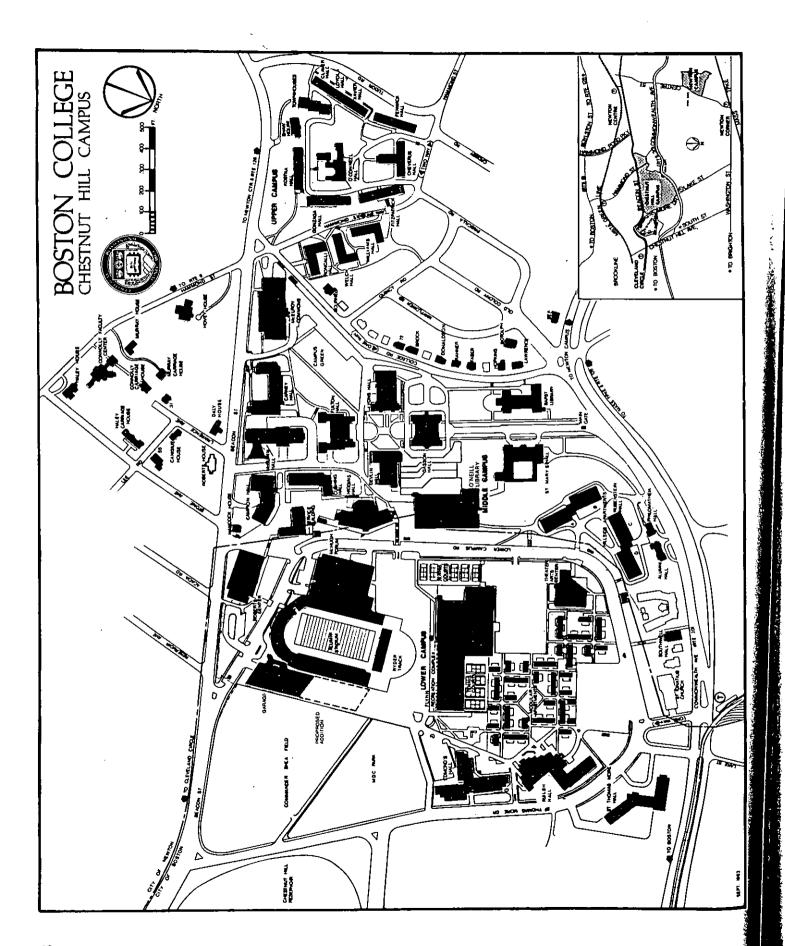

d second second second second second second second second second second second second second second second second second second second second second second second second second second second second second second second second second second second second second second second second second second second second second second second second second second second second second second second second second second second second second second second second second second second second second second second second second second second second second second second second second second second second second second second second second second second second second second second second second second second second second second second second second second second second second second second second second secon







# BOSTON COLLEGE PROPERTIES FALL 1984

|                                         | <del></del>     | <del></del> - | Total          |
|-----------------------------------------|-----------------|---------------|----------------|
|                                         | Square Feet     | Acres         | Total<br>Acres |
|                                         | Square rect     | Acres         | Acres          |
| UPPER CAMPUS                            |                 |               |                |
| Roncalli-Welch-Williams                 | 137,446         | 3.1           |                |
| O'Connell and Upper Dorms               | 472,838         | 10.9          |                |
| Total Upper Campus                      | 610,284         |               | 14.0