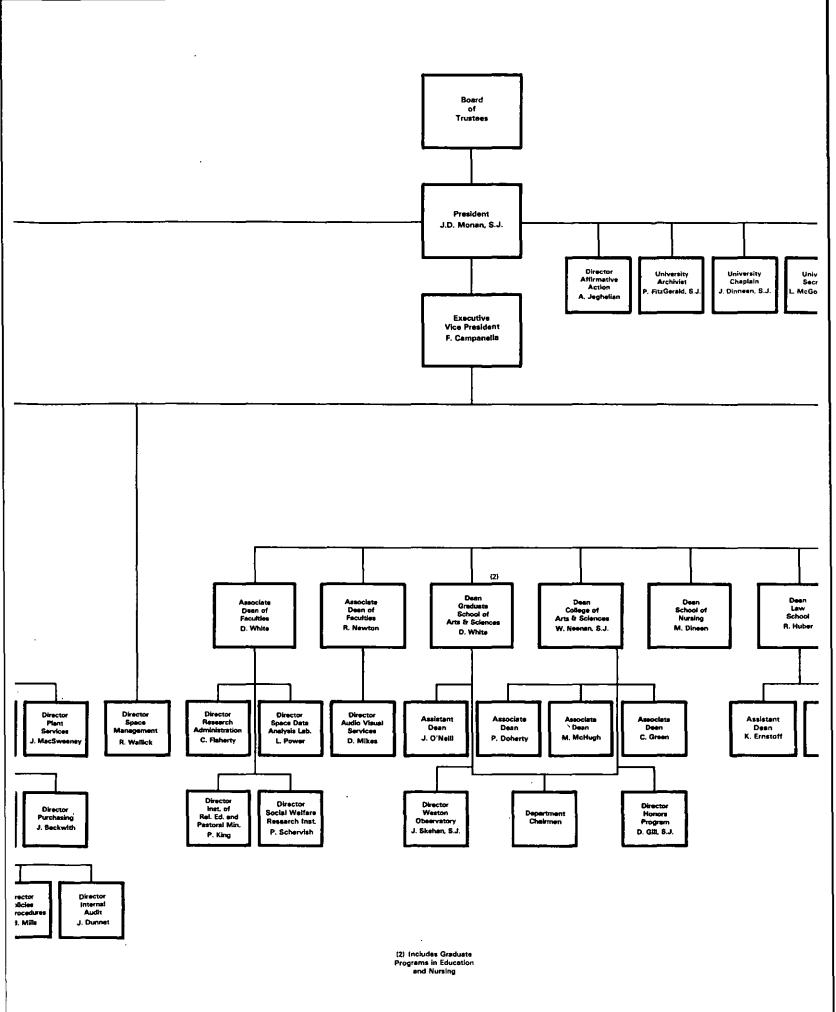

| S. Joseph Loscocco       | 1972-77               | Vincent C. Ziegler                    | 1972-78  |

Source: President's Office







### BOARD OF TRUSTEE MEMBERSHIPT 1984-85

Geoffrey T. Boisi, '69 General Partner Goldman Sachs & Company

Milton C. Borenstein, '35 Attorney

William L. Brown
Chairman of the Board
First National Bank of Boston

Wayne A. Budd, '63

President

Budd, Wiley & Richlin, P.C.

Raymond J. Callahan, S.J., M.A. '64 B.D. '69 President Boston College High School

Donald R. Campion, S.J. Spiritual Director Fordham University

John M. Cataldo, '44

President

National Freight Traffic Service

James F. Cleary, '50

Managing Director

Blyth Eastman Paine Webber, Inc.

\*William F. Connell, '59 Chairman and Chief Executive Officer Ogden Services Corporation

\*John M. Connors, Jr., '63

President

Hill, Holliday, Connors, Cosmopulos, Inc.

John F. Cunningham, '64

President and Chief Operating Officer